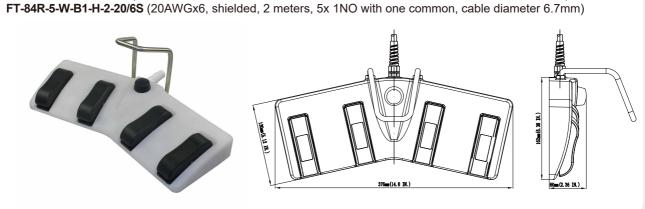

# FT-8 Series Medical Foot Switches(IPX8, Standard/Rocker)

FT-84R-5-W-2-22/5S (22AWGx5, shielded, 2 meters, 4x 1NO with one common, cable diameter 5.6mm) FT-84R-5-W-T-2-22/9 (22AWGx9, shielded, 2 meters, 8x 1NO with one common, cable diameter 7.5mm) FT-84R-5-W-B1-2-20/6S (20AWGx6, shielded, 2 meters, 5x 1NO with one common, cable diameter 6.7mm)

FT-84R-5-W-H-2-22/5S (22AWGx5, shielded, 2 meters, 4x 1NO with one common, cable diameter 5.6mm) FT-84R-5-W-T-H-2-22/9 (22AWGx9, shielded, 2 meters, 8x 1NO with one common, cable diameter 7.5mm) FT-84R-5-W-B1-H-2-20/6S (20AWGx6, shielded, 2 meters, 5x 1NO with one common, cable diameter 6.7mm)