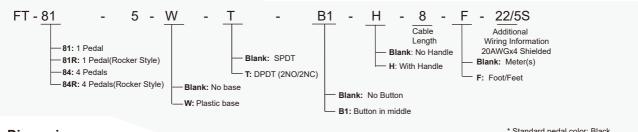

Current/Voltage | 5A 125/250VAC                                                                                         |
| Inrush Current        | IEC947-5-1: AC15/DC13                                                                                 |
| Dielectric Strength   | 1000VAC for 1 min between current carrying parts 2500VAC for 1 min between non-current carrying parts |
| Service Life          | Mechanically 1 x10 <sup>6</sup> (operations) Electrically 1 x10 <sup>5</sup> (operations)             |
| Operating Temperature | -30~+80°C (-22~176°                                                                                   |
| Degree of Protection  | IPX8                                                                                                  |

### **Selection Guide:**



#### **Dimensions:**

\* Standard pedal color: Black



FT-84-5-W-2-22/5\$ (22AWGx5, shielded, 2 meters, 4x 1NO with one common, cable diameter 5.6mm) FT-84-5-W-T-2-22/9 (22AWGx9, shielded, 2 meters, 8x 1NO with one common, cable diameter 7.5mm) FT-84-5-W-B1-2-20/6S (20AWGx6, shielded, 2 meters, 5x 1NO with one common, cable diameter 6.7mm)







# FT-8 Series Medical Foot Switches(IPX8, Standard/Rocker)

FT-84R-5-W-2-22/5S (22AWGx5, shielded, 2 meters, 4x 1NO with one common, cable diameter 5.6mm) FT-84R-5-W-T-2-22/9 (22AWGx9, shielded, 2 meters, 8x 1NO with one common, cable diameter 7.5mm) FT-84R-5-W-B1-2-20/6S (20AWGx6, shielded, 2 meters, 5x 1NO with one common, cable diameter 6.7mm)



FT-84-5-W-H-2-22/5S (22AWGx5, shielded, 2 meters, 4x 1NO with one common, cable diameter 5.6mm)