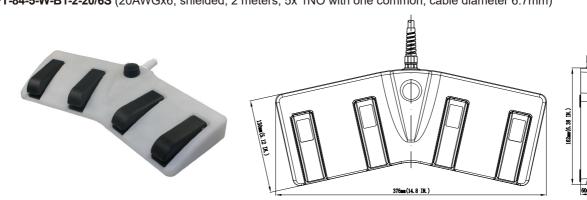

#### **Dimensions:**

\* Standard pedal color: Black

FT-84-5-W-2-22/5\$ (22AWGx5, shielded, 2 meters, 4x 1NO with one common, cable diameter 5.6mm) FT-84-5-W-T-2-22/9 (22AWGx9, shielded, 2 meters, 8x 1NO with one common, cable diameter 7.5mm) FT-84-5-W-B1-2-20/6S (20AWGx6, shielded, 2 meters, 5x 1NO with one common, cable diameter 6.7mm)