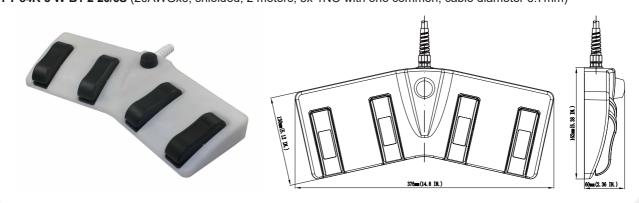

#### **Dimensions:**

\* Standard pedal color: Black

FT-84-5-W-2-22/5\$ (22AWGx5, shielded, 2 meters, 4x 1NO with one common, cable diameter 5.6mm) FT-84-5-W-T-2-22/9 (22AWGx9, shielded, 2 meters, 8x 1NO with one common, cable diameter 7.5mm) FT-84-5-W-B1-2-20/6S (20AWGx6, shielded, 2 meters, 5x 1NO with one common, cable diameter 6.7mm)