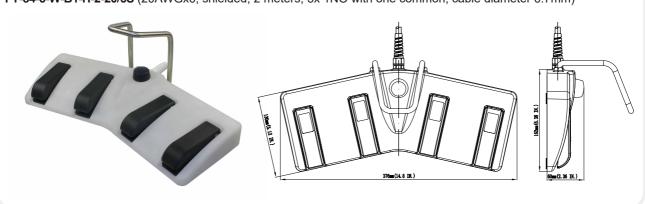

#### **Dimensions:**

\* Standard pedal color: Black

FT-84-5-W-2-22/5\$ (22AWGx5, shielded, 2 meters, 4x 1NO with one common, cable diameter 5.6mm) FT-84-5-W-T-2-22/9 (22AWGx9, shielded, 2 meters, 8x 1NO with one common, cable diameter 7.5mm) FT-84-5-W-B1-2-20/6S (20AWGx6, shielded, 2 meters, 5x 1NO with one common, cable diameter 6.7mm)

FT-84-5-W-H-2-22/5S (22AWGx5, shielded, 2 meters, 4x 1NO with one common, cable diameter 5.6mm) FT-84-5-W-T-H-2-22/9 (22AWGx9, shielded, 2 meters, 8x 1NO with one common, cable diameter 7.5mm) FT-84-5-W-B1-H-2-20/6S (20AWGx6, shielded, 2 meters, 5x 1NO with one common, cable diameter 6.7mm)