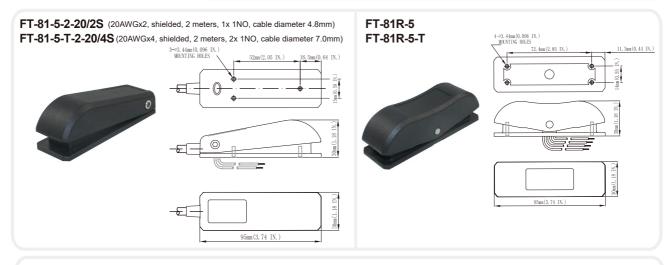

#### **Dimensions:**

\* Standard pedal color: Black

FT-84-5-W-2-22/5\$ (22AWGx5, shielded, 2 meters, 4x 1NO with one common, cable diameter 5.6mm) FT-84-5-W-T-2-22/9 (22AWGx9, shielded, 2 meters, 8x 1NO with one common, cable diameter 7.5mm) FT-84-5-W-B1-2-20/6S (20AWGx6, shielded, 2 meters, 5x 1NO with one common, cable diameter 6.7mm)